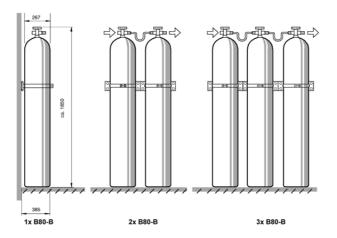

## STORAGE BOTTLE BATTERY, B80-B

The modules are intended for operation without safety valve, without pressure gauge, without console and without condensate drain.

## **TECHNICAL DATA**

- > Volume: 80-litre upright modules with connection at top, without console and without condensate drain
- > Pressure: 330 bar
- > Pipe connector: for lines with ø 8 mm
- > Connection dimension in: R 3/8
- ) Connection dimension out: M 16 x 1.5

| Storage volume  | Rated pressure | Weight      | Storage capacity | Order number |
|-----------------|----------------|-------------|------------------|--------------|
| Litre           | bar            | kg          | Litre/bar        |              |
| 80              | 330            | approx. 125 | 26,400/330       | 076356       |
| Optional        |                |             |                  |              |
| Wall attachment |                |             |                  | 076355       |
| Connecting line |                |             |                  | 076363       |